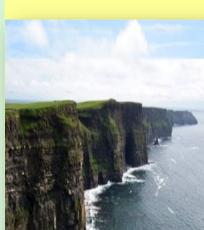

Day 4, Tue. Galway - Cliffs of Moher - Killarney. Morning departure from Galway. We make our way to the awe inspiring and majestic Cliffs of Moher, which rise 700 feet above the Atlantic Ocean. A spectacular day with great sea and cliff view, before making our way to Killarney for dinner and overnight.